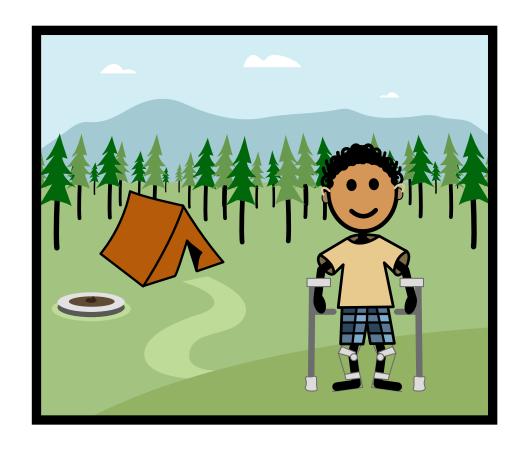

## **MONTANA**

Hello, my name is Sebastian.

I live in Montana. I live near
a forest. I like to camp. I go
camping in the forest. I am
part of a community.

People can live in the same community. The United States is a community of people and places. People can live in different states.