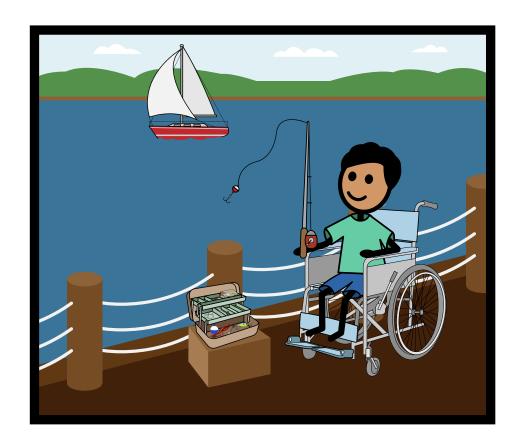

# **MAINE**

Hello, my name is Omar.

I live in Maine. I live near a harbor. I like to fish.

I go fishing in the harbor.

I am part of a community.

Hello, my name is Molly. I live in Michigan. I live near a lake. I like to swim. I go swimming in the lake. I am part of a community.