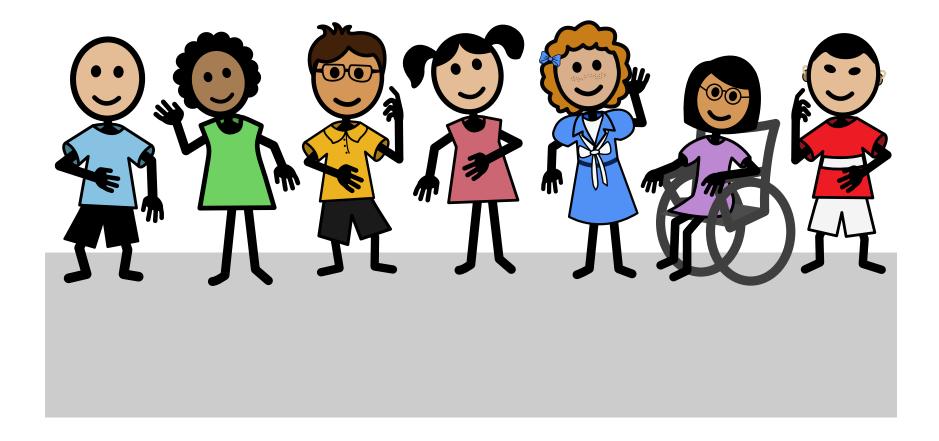

#### People are the same and different. Ella explains it !

#### People are the same and different.