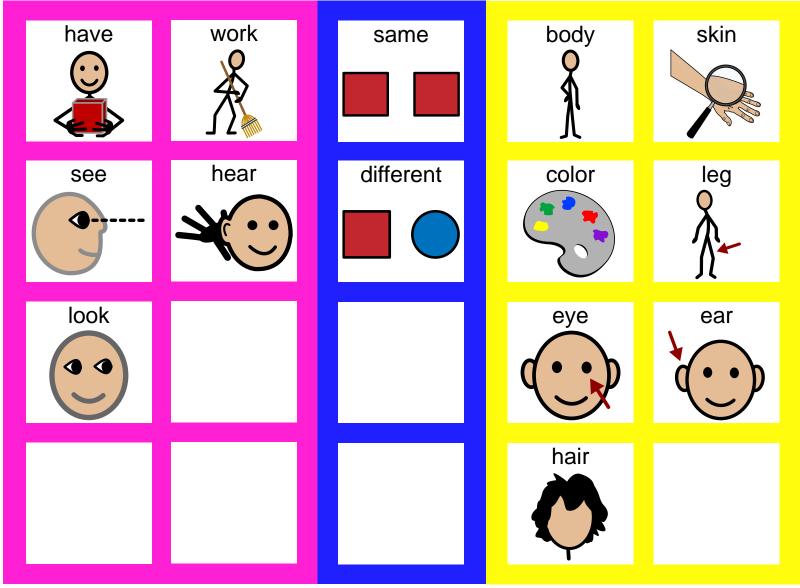

#### We are the same. We both have a body. But our body is different.

### We are the same. We both have skin. But our skin color is different.

4

### We are the same. We both have legs. But our legs work different.

### We are the same. We both have eyes. But our eyes see different.

#### We are the same. We both have ears. But our ears hear different.

#### We are the same. We both have hair. But our hair looks different.