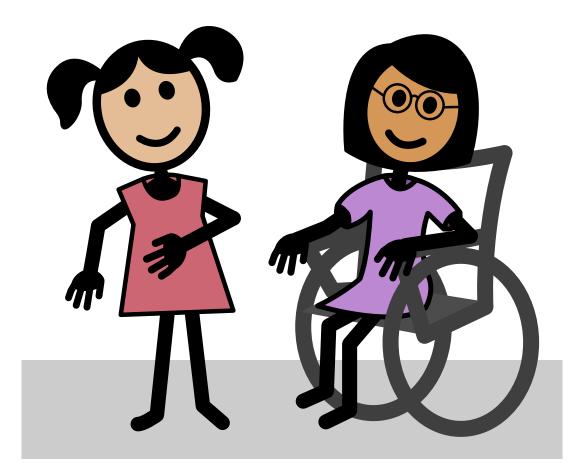

# Ella Explains it!: We are the Same and Different

Level C



Written and Illustrated by Travis Schaeffer



1

#### People are the same and different. Ella explains it !



#### We are the same. We both have a body. But our body is different.



### We are the same. We both have skin. But our skin color is different.



4

### We are the same. We both have legs. But our legs work different.



### We are the same. We both have eyes. But our eyes see different.



#### We are the same. We both have ears. But our ears hear different.



#### We are the same. We both have hair. But our hair looks different.



#### People are the same and different.



## The End







yes